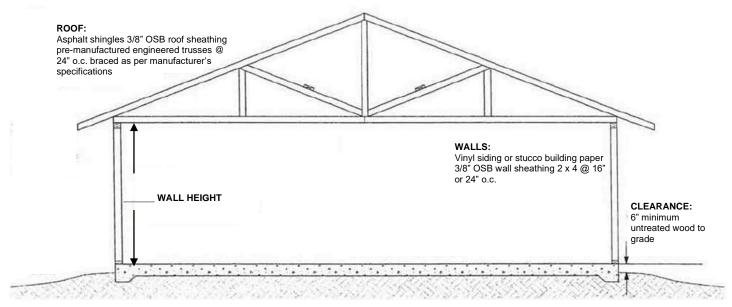

## Please check off construction details as listed below.

| Roofing Material                                                       |                       | Wall Sheathin   | g                           |         |                   |  |  |  |
|------------------------------------------------------------------------|-----------------------|-----------------|-----------------------------|---------|-------------------|--|--|--|
| Asphalt Shingles                                                       |                       | Specify:        |                             |         |                   |  |  |  |
| ☐ Cedar, Pine Shakes                                                   | s/Shingles            |                 |                             |         |                   |  |  |  |
|                                                                        |                       | Wall Framing    |                             |         |                   |  |  |  |
| Other Specify:                                                         |                       | Specify:        |                             |         |                   |  |  |  |
|                                                                        |                       | -               |                             |         |                   |  |  |  |
| Roof Sheathing                                                         |                       | ☐ Insulated     | ☐ Insulated walls & ceiling |         |                   |  |  |  |
| Min. 3/8" OSB or ply                                                   | -                     | Overhead Doo    | or Roam                     |         |                   |  |  |  |
| NOTE: OSB or plywood less than ½" requires H clips and bridge blocking |                       |                 | Overhead Door Beam Length:  |         |                   |  |  |  |
| ☐ 1/2" OSB or plywoo                                                   | nd                    | Lengui.         |                             |         |                   |  |  |  |
| = ''                                                                   | i di                  | Denth:          |                             |         | # of Plys         |  |  |  |
|                                                                        |                       |                 |                             | _       | _                 |  |  |  |
| Roof Framing                                                           |                       | ∐ Built         | Up                          | Ш       | Engineered        |  |  |  |
| Pre-manufactured E                                                     | · ·                   |                 |                             |         |                   |  |  |  |
| Roof rafters, ceiling                                                  | , joists, roof joist  | Overhead Doc    |                             |         |                   |  |  |  |
| (provide details)                                                      |                       | Door Size:      |                             |         |                   |  |  |  |
| Exterior Finish                                                        |                       |                 |                             |         |                   |  |  |  |
| ☐ Vinyl Siding                                                         |                       |                 |                             |         |                   |  |  |  |
| ☐ Stucco                                                               |                       | Direction of To | russes                      |         |                   |  |  |  |
|                                                                        |                       | ☐ Trusses p     | arallel to                  | overh   | nead door opening |  |  |  |
| Other Specify:                                                         |                       | Trusses p       | erpendic                    | ular to | o overhead door   |  |  |  |
|                                                                        |                       | opening         |                             |         |                   |  |  |  |
| <u>Foundation</u>                                                      |                       |                 |                             |         |                   |  |  |  |
| ☐ 4" Slab up to 592 so                                                 | q. ft.                |                 |                             |         |                   |  |  |  |
| ☐ Strip footing & 4' fro                                               | st wall               |                 |                             |         |                   |  |  |  |
| ☐ Other Foundation (d                                                  | details, engineering) |                 |                             |         |                   |  |  |  |
| ☐ On Skids                                                             |                       |                 |                             |         |                   |  |  |  |