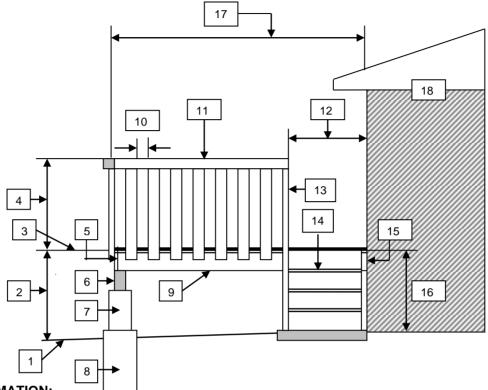

## **REQUIRED INFORMATION:**

| 1. Grade, 2/0 slope for draina | 1. | pe for drainage | 2% | Grade: | 1. |
|--------------------------------|----|-----------------|----|--------|----|
|--------------------------------|----|-----------------|----|--------|----|

- 2. Deck height from grade: Specify \_\_\_\_\_
- 3. Floor decking: Specify \_\_\_\_\_
- 4. Height of guard rail from deck
  - ☐ 36" (for 2' to 6' deck height above grade)
  - 42" (for 6' over deck height above grade)
- 5. End joist size:
- 6. Built up beam size:
- 7. Wood column size: \_\_\_\_\_
- Floor joist size and spacing:
- 10. 4" max space between railings
- 11. Type of railing: \_\_\_\_\_

- 12. 34" minimum stair width
- 13. Handrail height:

Handrail is required if stairs have more than 3 risers (minimum 34"; maximum 38")

Guardrail height for stair:\_\_\_\_\_\_(minimum 36")

- 14. Stair tread size:
- 15. Ledger (rim) board size (same size as joist)
  Size:
- 16. Stair: Rise: 5" to 8" Run: 10" to 15"
- 17. Joist span size:
- 18. Existing house