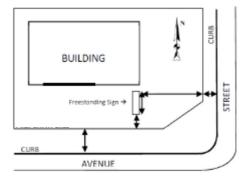

| REQUIRED FOR SIGN DEVELOPMENT PERMIT APPLICATIONS |                                                                                                                                                                                  |  |  |  |  |  |  |  |
|---------------------------------------------------|----------------------------------------------------------------------------------------------------------------------------------------------------------------------------------|--|--|--|--|--|--|--|
| <b>√</b>                                          | Required Submittal                                                                                                                                                               |  |  |  |  |  |  |  |
|                                                   | Completed Application Form                                                                                                                                                       |  |  |  |  |  |  |  |
|                                                   | Application Fee                                                                                                                                                                  |  |  |  |  |  |  |  |
|                                                   | Applicant <b>and</b> Registered Owner signatures on the Application Form                                                                                                         |  |  |  |  |  |  |  |
|                                                   | or                                                                                                                                                                               |  |  |  |  |  |  |  |
|                                                   | Signature of Applicant and a Letter of Authorization from the Registered Owner                                                                                                   |  |  |  |  |  |  |  |
|                                                   | Site Plan indicating distances from proposed sign to property lines, roads, existing signs and buildings on site                                                                 |  |  |  |  |  |  |  |
|                                                   | Drawings of sign detail indicating sign dimensions, height of sign from ground level, clearance from bottom of sign to ground level and projection from building (if applicable) |  |  |  |  |  |  |  |

#### **SAMPLE SITE PLAN**