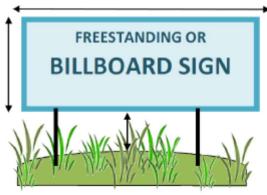

| REQUIRED FOR SIGN DEVELOPMENT PERMIT APPLICATIONS |                                                                                                                                                                                  |  |  |  |  |  |  |  |
|---------------------------------------------------|----------------------------------------------------------------------------------------------------------------------------------------------------------------------------------|--|--|--|--|--|--|--|
| <b>√</b>                                          | Required Submittal                                                                                                                                                               |  |  |  |  |  |  |  |
|                                                   | Completed Application Form                                                                                                                                                       |  |  |  |  |  |  |  |
|                                                   | Application Fee                                                                                                                                                                  |  |  |  |  |  |  |  |
|                                                   | Applicant <b>and</b> Registered Owner signatures on the Application Form                                                                                                         |  |  |  |  |  |  |  |
|                                                   | or                                                                                                                                                                               |  |  |  |  |  |  |  |
|                                                   | Signature of Applicant and a Letter of Authorization from the Registered Owner                                                                                                   |  |  |  |  |  |  |  |
|                                                   | Site Plan indicating distances from proposed sign to property lines, roads, existing signs and buildings on site                                                                 |  |  |  |  |  |  |  |
|                                                   | Drawings of sign detail indicating sign dimensions, height of sign from ground level, clearance from bottom of sign to ground level and projection from building (if applicable) |  |  |  |  |  |  |  |

#### SAMPLE SIGN DETAIL