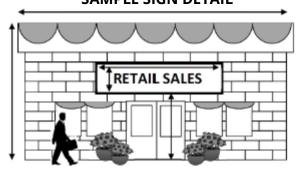

| REQUIRED FOR SIGN DEVELOPMENT PERMIT APPLICATIONS |                                                                                                                                                                                  |  |  |  |  |  |  |  |
|---------------------------------------------------|----------------------------------------------------------------------------------------------------------------------------------------------------------------------------------|--|--|--|--|--|--|--|
| <b>√</b>                                          | Required Submittal                                                                                                                                                               |  |  |  |  |  |  |  |
|                                                   | Completed Application Form                                                                                                                                                       |  |  |  |  |  |  |  |
|                                                   | Application Fee                                                                                                                                                                  |  |  |  |  |  |  |  |
|                                                   | Applicant <b>and</b> Registered Owner signatures on the Application Form                                                                                                         |  |  |  |  |  |  |  |
|                                                   | or                                                                                                                                                                               |  |  |  |  |  |  |  |
|                                                   | Signature of Applicant and a Letter of Authorization from the Registered Owner                                                                                                   |  |  |  |  |  |  |  |
|                                                   | Site Plan indicating distances from proposed sign to property lines, roads, existing signs and buildings on site                                                                 |  |  |  |  |  |  |  |
|                                                   | Drawings of sign detail indicating sign dimensions, height of sign from ground level, clearance from bottom of sign to ground level and projection from building (if applicable) |  |  |  |  |  |  |  |

### SAMPLE SIGN DETAIL