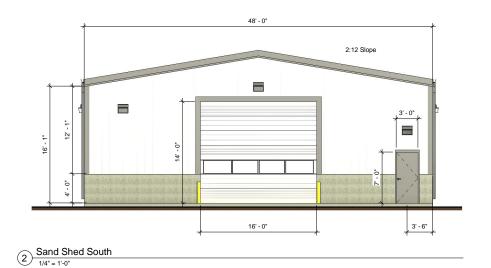

Town of Westlock
Public Works Building Sand Shed

Elevations

June 15, 2022 Drawn by Matt S.

Checked by

A106

B.A.

General Contractor: Atkinson Construction (ACL) L Address: #10, 11 Rowland Crescent Address: St. Albert, AB T8N 4B2, Canada Phone: 780-665-3774

A105

Scale

200-06-15-208-54 DM

2:12 Slope

2:12 Slope

Sand Shed East

1/4" = 1'-0"

60' - 0 1/2"