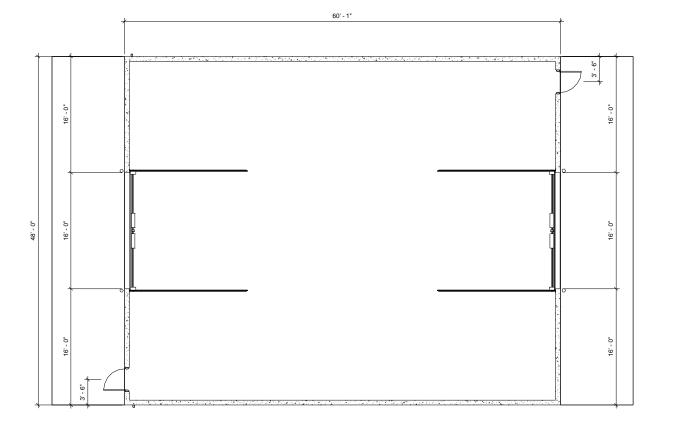

Town of Westlock Public Works Building

Sand Shed Floor Plan

Project no

June 15, 2

Drawn by

Matt S.

A107

1/4" = 1'-