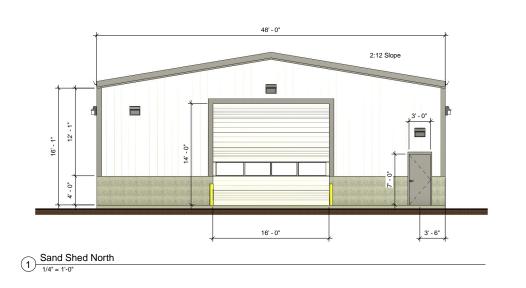

Town of Westlock
Public Works Building Sand Shed

Elevations

June 15, 2022 Drawn by Matt S.

Checked by

A106

B.A.

General Contractor: Atkinson Construction (ACL) L Address: #10, 11 Rowland Crescent Address: St. Albert, AB T8N 4B2, Canada Phone: 780-665-3774

A105

Scale

200-06-15-208-54 DM

2:12 Slope

2:12 Slope

Sand Shed East

1/4" = 1'-0"

60' - 0 1/2"