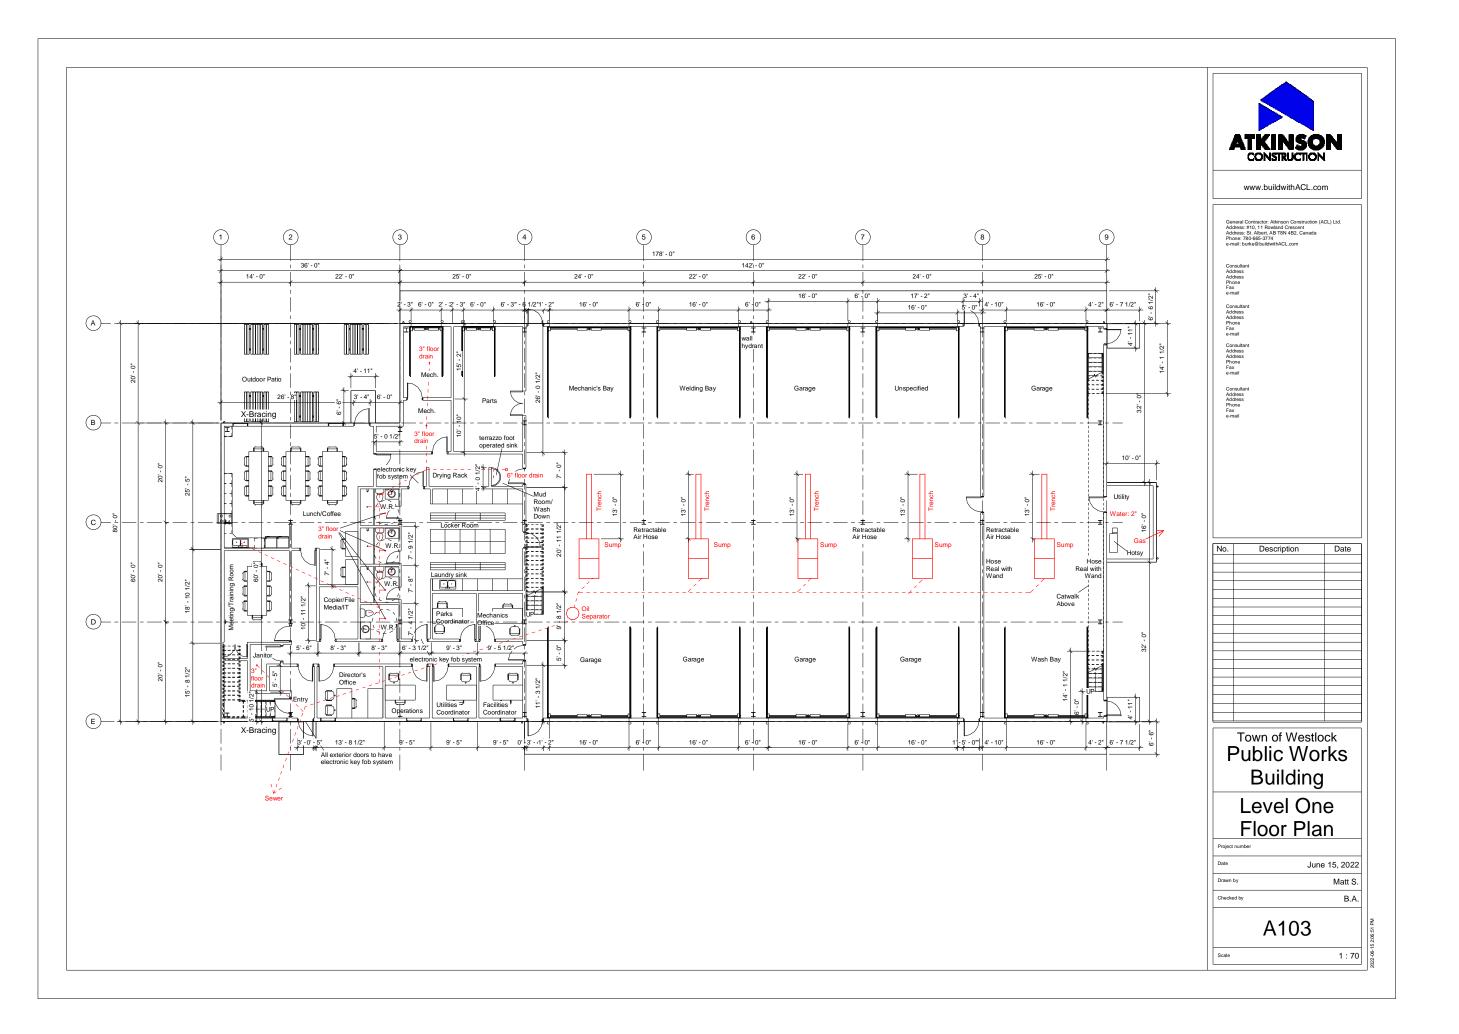

| No. | Description | Date |
|-----|-------------|------|
|     |             |      |
|     |             |      |
|     |             |      |
| _   |             |      |
|     |             |      |
|     |             |      |
|     |             |      |
|     |             |      |
|     |             |      |
|     |             |      |
|     |             |      |
|     |             |      |
|     |             |      |
|     |             |      |
|     |             |      |
|     |             |      |
| · I |             |      |

## Town of Westlock Public Works Building

## 3D View

Matt S. Checked by

A101











Consultant Address Address Phone Fax e-mail Consultant Address Address Phone Fax e-mail

Consultant Address Address Phone Fax e-mail

Description

Town of Westlock
Public Works Building

Site Plan

June 15, 2022 Matt S. Checked by

A108

96 Ave 96 Ave 96 Ave 110a 110a St 254' - 7" About 148' 110a St

97 Ave

97 Ave

ago,

Salt and Sand Shed

extend past the aprons and building with 6 meters of hot mix asphalt

Proposed Building





General Contractor: Atkinson Construction (ACL) L Address: #10, 11 Rowland Crescent Address: St. Albert, AB T8N 4B2, Canada Phone: 780-665-3774

Addres Addres Phone Fax

Consu Addre Addre

Add Add Pho Fax e-m

Consu Addres Addres Phone Fax e-mail

> Consultar Address Address Phone Fax

| No. | Description | Date |
|-----|-------------|------|
|     |