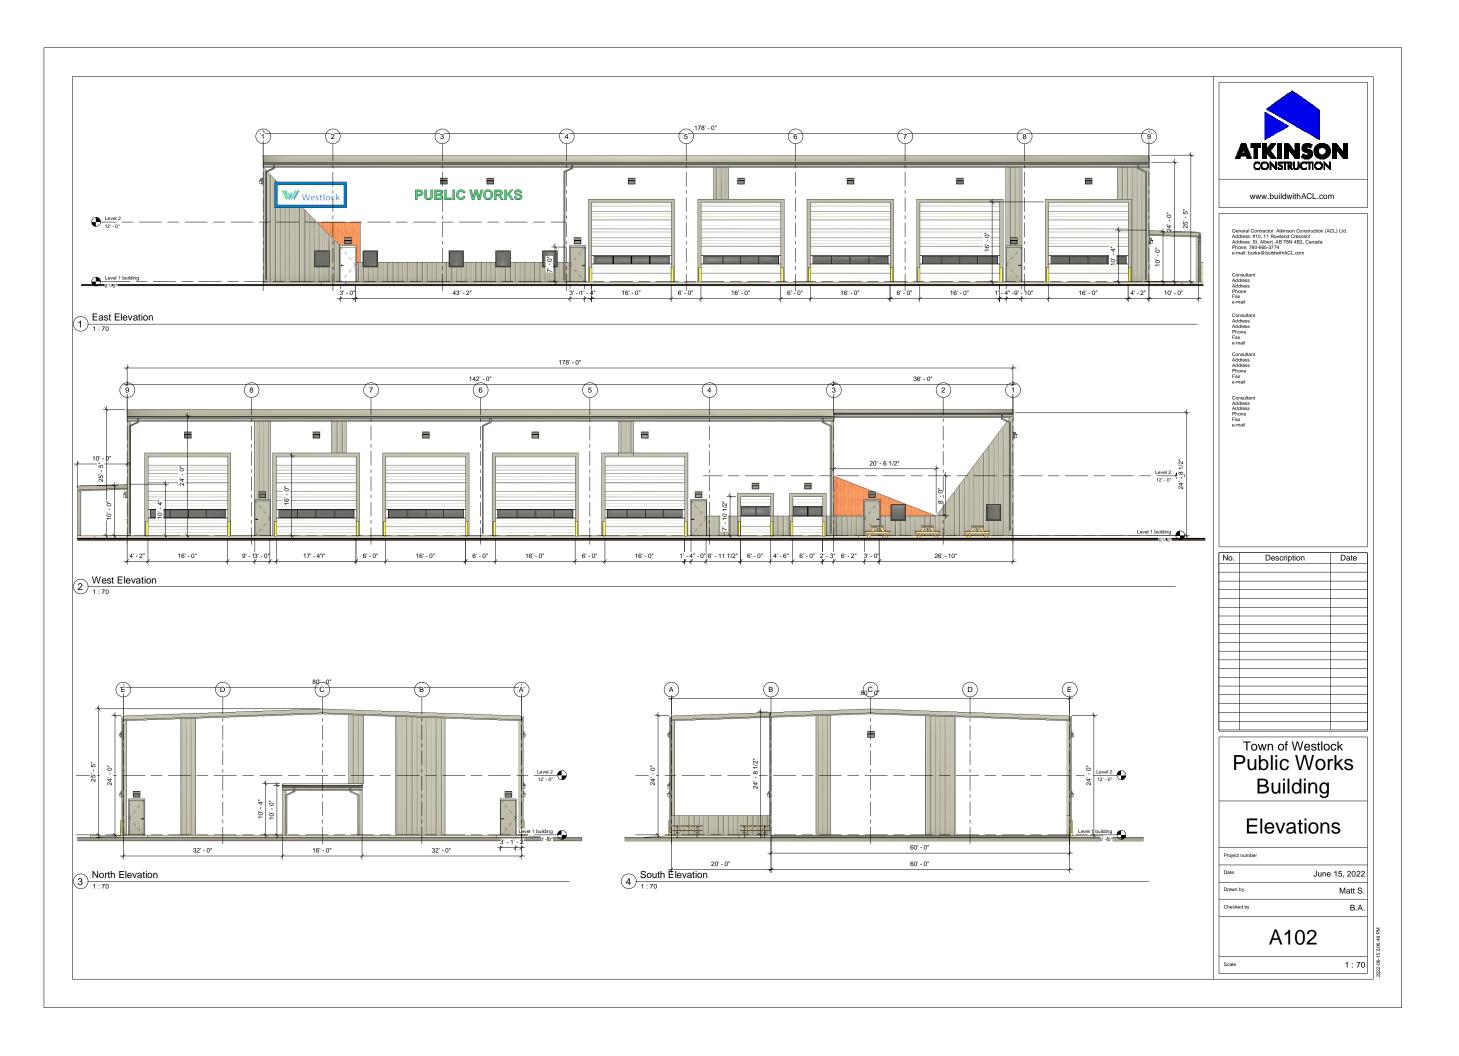

| No. | Description | Date |
|-----|-------------|------|
|     |             |      |
|     |             |      |
|     |             |      |
| _   |             |      |
|     |             |      |
|     |             |      |
|     |             |      |
|     |             |      |
|     |             |      |
|     |             |      |
|     |             |      |
|     |             |      |
|     |             |      |
|     |             |      |
|     |             |      |
|     |             |      |
| · I |             |      |

## Town of Westlock Public Works Building

## 3D View

Matt S. Checked by

A101











Consultant Address Address Phone Fax e-mail Consultant Address Address Phone Fax e-mail

Consultant Address Address Phone Fax e-mail

Description

Town of Westlock
Public Works Building

Site Plan

June 15, 2022 Matt S. Checked by

A108

96 Ave 96 Ave 96 Ave 110a 110a St 254' - 7" About 148' 110a St

97 Ave

97 Ave

ago,

Salt and Sand Shed

extend past the aprons and building with 6 meters of hot mix asphalt

Proposed Building





General Contractor: Atkinson Construction (ACL) L Address: #10, 11 Rowland Crescent Address: St. Albert, AB T8N 4B2, Canada Phone: 780-665-3774

Addres Addres Phone Fax

Consu Addre Addre

Add Add Pho Fax e-m

Consu Addres Addres Phone Fax e-mail

> Consultar Address Address Phone Fax

| No. | Description | Date |
|-----|-------------|------|
|     |